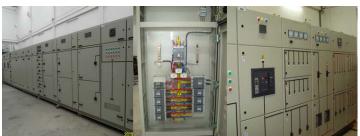

### MDB. (Main Distributor Board)

Building A.

- Supporting Monitoring solution.
- Supporting integration solution with :
- : IP camera or Analog camera.
- : Fire Alarm system.
- : Fire Protection.
- : Call point or emergency call point.
- Direct order to the equipment : depended on solution
- configuration.