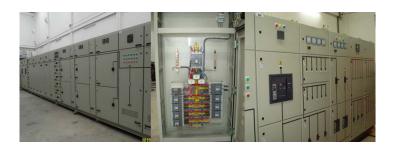

### MDB. (Main Distributor Board)

The Main Distibutor Board (MDB) be panelboard sky large-sized cabinet, for the work sets up within a building, use in medium-size building goes to until large-sized such as the part government service organization, State Enterprises, store building, gamboge hotel, nurse, go to until the industrial factory by take the fire from power board or power low side from a pot transforms the sky sells (Low voltage Distribution Transformer) already pay load go to still the stall digest in all proportion of cabinet building, MDB, have large-sized weigh very, then often lay on the ground there are various formats follow the designer and the property of the techinque follow the area infront the work and usability character cabinet MDB of the ligament [ N letter ] carries, divide 3 a kind be cabinet. The MDB format generation generally cabinet. The MDB stick the equipment switches off automatic fire and the cabinet. The MDB based on solution system, it's administrate manage the cabinet.

Type A : General Type.

#### Product Advantage :

- The Product followed IEC Standard.
- Material completed from UL, CE, standard equipment.
- The Product will be stronger than another brand.