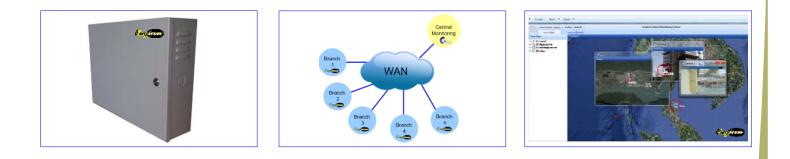

### **Environment Management box Controller**

The controller Box Model: EN-CB01 is intelligent product of PPCTECH. this product is a main of hardware Environment management system to receive inputs detectors (dry contact). Then the input incoming to the controller box It is transmit input point to alarm on graphic user interface monitors (GUI) ,a user can monitoring ,control or action from Monitoring computer or computer client the network a system is suitable for various applications such as small areas the Shop / branch the system also supports a IP cameras for surveillances monitoring even on area.

### Environment management software

Environment management software is sofware for management system and solution those system is use for environment management of small area shop / branch by monitoring, control or action to the interface equipment to the system on area.

#### Solution Creation (for SI) :

- Interface with Fire Alarm system & Fire Protection.
- Interface with Fire Alarm System & CCTV with Fire
- Protection system.

SOS System

- Interface with Call point with CCTV system.
- Interface with Emergency call point with CCTV.
- Interface with all sensor by dry-contact to

monitoring at the control center.

- etc.

48/238 Moo 4, Petchkasem Rd., Omyai, Sampran District, Nakhon Pathom, Thailand 73160

el: +662 808-9338 Fax: +662 808-9339,http://www.ppctech.co.th