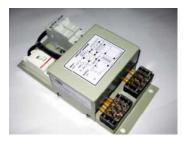

### Transformer/Choke (Inductor)

PPCTECH's Products transformer and choke(inductor) is variety type for difference purpose and we design products follow requirement or follow the specifications from customers.

PCB. Type

Blanket set type

L shape set type

Frame type

UI Core (for narrow areas)

Ferrite core (PCB.Type)

Toroidal core

Drum Core Choke