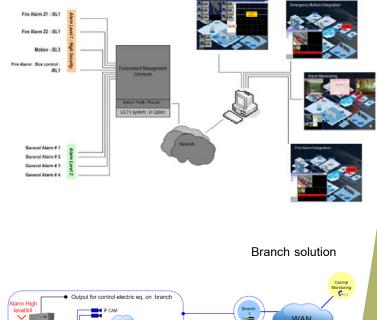

### **Environment Management box Controller**

The controller Box Model: EN-CB01 is intelligent product of PPCTECH. this product is a main of hardware Environment management system to receive inputs detectors (dry contact). Then the input incoming to the controller box It is transmit input point to alarm on graphic user interface monitors (GUI) ,a user can monitoring ,control or action from Monitoring computer or computer client the network a system is suitable for various applications such as small areas the Shop / branch the system also supports a IP cameras for surveillances monitoring even on area.

### Environment management software

Environment management software is sofware for management system and solution those system is use for environment management of small area shop / branch by monitoring, control or action to the interface equipment to the system on area.

#### Solution Creation (for SI) :

- Interface with Fire Alarm system & Fire Protection.
- Interface with Fire Alarm System & CCTV with Fire
- Protection system.

SOS System

- Interface with Call point with CCTV system.
- Interface with Emergency call point with CCTV.
- Interface with all sensor by dry-contact to

monitoring at the control center.

- etc.

48/238 Moo 4, Petchkasem Rd., Omyai, Sampran District, Nakhon Pathom, Thailand 73160

el: +662 808-9338 Fax: +662 808-9339,http://www.ppctech.co.th

### MDB. (Main Distributor Board)

Building A.

- Supporting Monitoring solution.
- Supporting integration solution with :
- : IP camera or Analog camera.
- : Fire Alarm system.
- : Fire Protection.
- : Call point or emergency call point.
- Direct order to the equipment : depended on solution
- configuration.