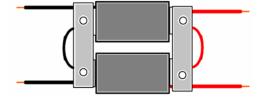

### Transformer/Choke (Inductor)

PPCTECH's Products transformer and choke(inductor) is variety type for difference purpose and we design products follow requirement or follow the specifications from customers.

PCB. Type

Blanket set type

L shape set type

Frame type

UI Core (for narrow areas)

Ferrite core (PCB.Type)

Toroidal core

Drum Core Choke