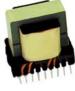

### Transformer/Choke (Inductor)

PPCTECH's Products transformer and choke(inductor) is variety type for difference purpose and we design products follow requirement or follow the specifications from customers.

PCB. Type

Blanket set type

L shape set type

Frame type

UI Core (for narrow areas)

Ferrite core (PCB.Type)

Toroidal core

Drum Core Choke