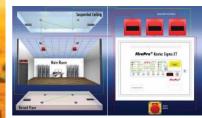

#### Type B : MDB with Fire Protection.

#### Product Advantage :

- Interface with Fire Alarm Stand Alone solution.
- MDB was protected by Fire-Pro equipment.
- Alarm to the lamp : ( in the option.)
- The Product followed IEC Standard.
- Material completed from UL, CE, standard equipment.
- The Product will be stronger than another brand.

Alarm Lamp

Smoke de

MDB

Heat detection

IPE B

48/238 Moo 4, Petchkasem Rd., Omyai, Sampran District, Nakhon Pathom, Thailand 73160

Input : Alarm Circuit.

Tel: +662 808-9338 Fax: +662 808-9339,http://www.ppctech.co.th