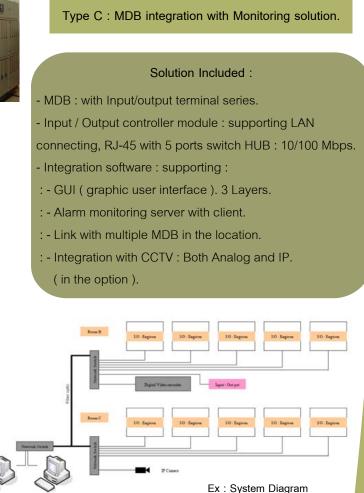

### MDB. (Main Distributor Board)

The Main Distibutor Board (MDB) be panelboard sky large-sized cabinet, for the work sets up within a building, use in medium-size building goes to until large-sized such as the part government service organization, State Enterprises, store building, gamboge hotel, nurse, go to until the industrial factory by take the fire from power board or power low side from a pot transforms the sky sells (Low voltage Distribution Transformer) already pay load go to still the stall digest in all proportion of cabinet building, MDB, have large-sized weigh very, then often lay on the ground there are various formats follow the designer and the property of the techinque follow the area infront the work and usability character cabinet MDB of the ligament [ N letter ] carries, divide 3 a kind be cabinet. The MDB format generation generally cabinet. The MDB stick the equipment switches off automatic fire and the cabinet. The MDB based on solution system, it's administrate manage the cabinet.

### MDB. (Main Distributor Board)

Building A.

- Supporting Monitoring solution.
- Supporting integration solution with :
- : IP camera or Analog camera.
- : Fire Alarm system.
- : Fire Protection.
- : Call point or emergency call point.
- Direct order to the equipment : depended on solution
- configuration.