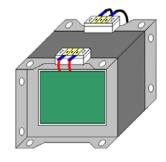

### **Environment Management box Controller**

The controller Box Model: EN-CB01 is intelligent product of PPCTECH. this product is a main of hardware Environment management system to receive inputs detectors (dry contact). Then the input incoming to the controller box It is transmit input point to alarm on graphic user interface monitors (GUI) ,a user can monitoring ,control or action from Monitoring computer or computer client the network a system is suitable for various applications such as small areas the Shop / branch the system also supports a IP cameras for surveillances monitoring even on area.

### Environment management software

Environment management software is sofware for management system and solution those system is use for environment management of small area shop / branch by monitoring, control or action to the interface equipment to the system on area.