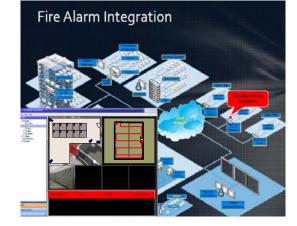

#### Solution Creation (for SI) :

- Interface with Fire Alarm system & Fire Protection.
- Interface with Fire Alarm System & CCTV with Fire
- Protection system.

SOS System

- Interface with Call point with CCTV system.
- Interface with Emergency call point with CCTV.
- Interface with all sensor by dry-contact to

monitoring at the control center.

- etc.

48/238 Moo 4, Petchkasem Rd., Omyai, Sampran District, Nakhon Pathom, Thailand 73160

el: +662 808-9338 Fax: +662 808-9339,http://www.ppctech.co.th