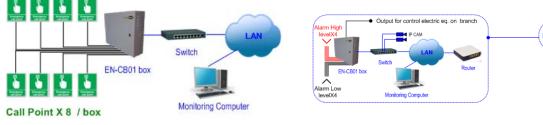

### **Environment Management box Controller**

The controller Box Model: EN-CB01 is intelligent product of PPCTECH. this product is a main of hardware Environment management system to receive inputs detectors (dry contact). Then the input incoming to the controller box It is transmit input point to alarm on graphic user interface monitors (GUI) ,a user can monitoring ,control or action from Monitoring computer or computer client the network a system is suitable for various applications such as small areas the Shop / branch the system also supports a IP cameras for surveillances monitoring even on area.

### Environment management software

Environment management software is sofware for management system and solution those system is use for environment management of small area shop / branch by monitoring, control or action to the interface equipment to the system on area.

#### Solution Creation (for SI) :

- Interface with Fire Alarm system & Fire Protection.
- Interface with Fire Alarm System & CCTV with Fire
- Protection system.

SOS System

- Interface with Call point with CCTV system.
- Interface with Emergency call point with CCTV.
- Interface with all sensor by dry-contact to

monitoring at the control center.

- etc.

48/238 Moo 4, Petchkasem Rd., Omyai, Sampran District, Nakhon Pathom, Thailand 73160

el: +662 808-9338 Fax: +662 808-9339,http://www.ppctech.co.th