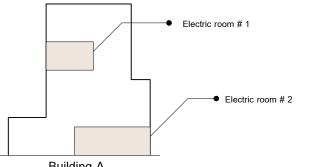

### MDB. (Main Distributor Board)

Building A.

- Supporting Monitoring solution.
- Supporting integration solution with :
- : IP camera or Analog camera.
- : Fire Alarm system.
- : Fire Protection.
- : Call point or emergency call point.
- Direct order to the equipment : depended on solution
- configuration.