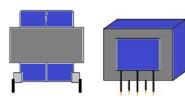

### Transformer/Choke (Inductor)

PPCTECH's Products transformer and choke(inductor) is variety type for difference purpose and we design products follow requirement or follow the specifications from customers.

PCB. Type

Blanket set type

L shape set type

Frame type

UI Core (for narrow areas)

Ferrite core (PCB.Type)

Toroidal core

Drum Core Choke