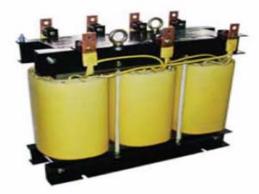

Toroidal core with epoxy resin

Three phase

48/238 Moo 4, Petchkasem Rd., Omyai, Sampran District, Nakhon Pathom, Thailand 73160