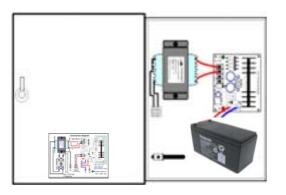

Power Supply rack type

Power supply box type

Power supply for Outdoor PTZ. Camera

Power supply Board (Open frame)

Power supply Adaptor type

48/238 Moo 4, Petchkasem Rd., Omyai, Sampran District, Nakhon Pathom, Thailand 73160

l: +662 808-9338 Fax: +662 808-9339,http://www.ppctech.co.th