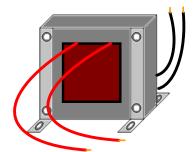

Power Supply rack type

Power supply box type

Power supply for Outdoor PTZ. Camera

Power supply Board (Open frame)

Power supply Adaptor type

48/238 Moo 4, Petchkasem Rd., Omyai, Sampran District, Nakhon Pathom, Thailand 73160

l: +662 808-9338 Fax: +662 808-9339,http://www.ppctech.co.th